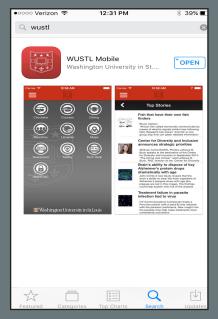

## For Apple users:

Search 'WUSTL' from the App Store.

After downloading, select 'Notifcations" from the Settings menu.

Then, select the WUSTL app.

Finally, tap on the switch to turn it from 'off' to 'on.'

The app also features maps, shuttle schedules, the directory, menus and other useful information!