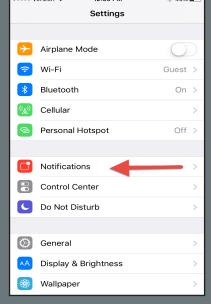

## For Apple users:

Search 'WUSTL' from the App Store.

After downloading, select 'Notifcations" from the Settings menu.

Then, select the WUSTL app.

Finally, tap on the switch to turn it from 'off' to 'on.'