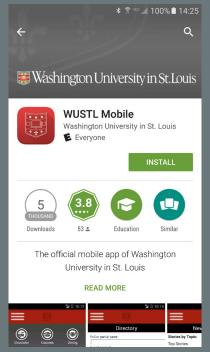

## For Android users:

Search 'WUSTL' from the Google Play Store.

After downloading, select 'Notifications' from the Settings menu.

Finally, tap on the switch for the WUSTL app to turn it from 'off' to 'on.'