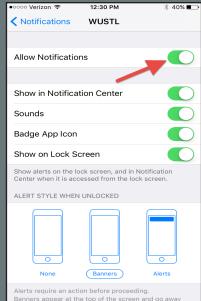

## For Apple users:

Search 'WUSTL' from the App Store.

After downloading, select 'Notifcations" from the Settings menu.

Then, select the WUSTL app.

Finally, tap on the switch to turn it from 'off' to 'on.'