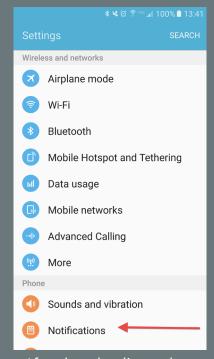

## For Android users:

Search 'WUSTL' from the Google Play Store.

After downloading, select 'Notifications' from the Settings menu.

Finally, tap on the switch for the WUSTL app to turn it from 'off' to 'on.'