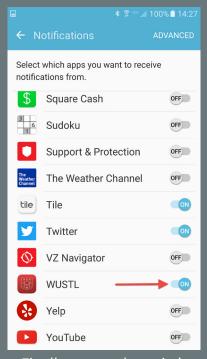

## For Android users:

Search 'WUSTL' from the Google Play Store.

After downloading, select 'Notifications' from the Settings menu.

Finally, tap on the switch for the WUSTL app to turn it from 'off' to 'on.'