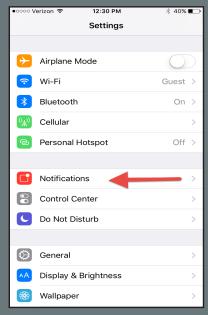

## For Apple users:

Search 'WUSTL' from the App Store.

After downloading, select 'Notifcations" from the Settings menu.

Then, select the WUSTL app.

Finally, tap on the switch to turn it from 'off' to 'on.'