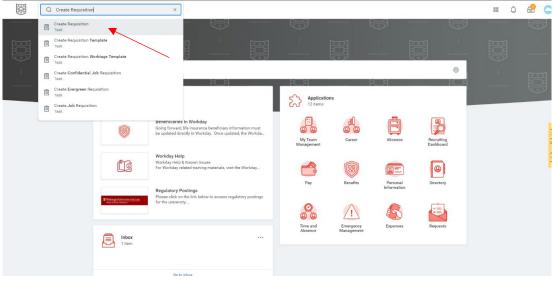

1. Log-in to Workday

2. Search 'Create Requisition' in search bar and select

3. Enter and/or confirm company, requester, currency, requisition type (line item purchase order), delivery address and shipping address.