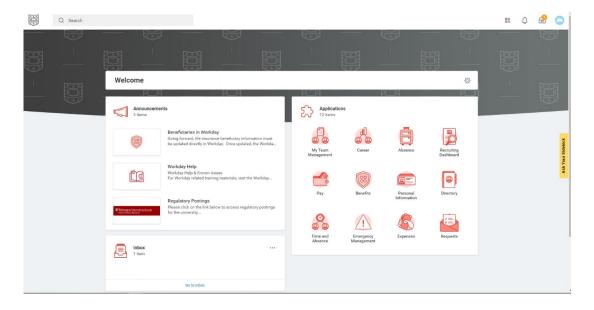

1. Log-in to Workday

2. Search 'Create Requisition' in search bar and select

3. Enter and/or confirm company, requester, currency, requisition type (line item purchase order), delivery address and shipping address.

|                   |         | * | Û |  |
|-------------------|---------|---|---|--|
| Create Requis     | sition  |   |   |  |
| _                 |         |   |   |  |
| ompany *          | =       |   |   |  |
| lequester 🕐 🔺 Se  | earch 🔚 |   |   |  |
| urrency *         | :=      |   |   |  |
| equisition Type * | =       |   |   |  |
| eliver-To 🕐       | =       |   |   |  |
| hip-To 🕐 🔹        | =       |   |   |  |
| <br>              |         |   |   |  |
| irant             |         |   |   |  |
| ift               |         |   |   |  |
| roject            |         |   |   |  |
| Ion-Carryforward  |         |   |   |  |
| ost Center        |         |   |   |  |
| legion            |         |   |   |  |
| FR Owner          |         |   |   |  |
| ssignee           |         |   |   |  |
| ocation           |         |   |   |  |