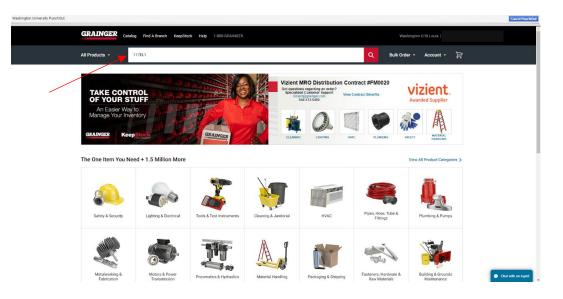

6. In the catalog list, select 'Grainger' under MRO/Facilities

| Cancel F      |                                         |                | Promotional Products         |
|---------------|-----------------------------------------|----------------|------------------------------|
|               | Lipic's Engagement<br>Lab Coats/ Scrubs | HÀLO           | Consolidus Promotional Itema |
|               |                                         |                | MRO/Facilities               |
| Airgas Street | Mila                                    | GruybaR        | GRAINGER                     |
|               |                                         | MuMASTER-CARR. | (Install                     |
|               | _                                       |                | Medical                      |
|               |                                         |                | Alban                        |
|               |                                         | My Resources   |                              |

7. Search '117EL1' in the search bar

8. Enter desired number of kits and select 'Add to Cart'

9. Submit cart and hit 'Yes'

| Washington University PunchOut |                                                                                    |                                  |                                                                                                                                                                         |                                              |                  |                          | Cancel PunchOut |
|--------------------------------|------------------------------------------------------------------------------------|----------------------------------|-------------------------------------------------------------------------------------------------------------------------------------------------------------------------|----------------------------------------------|------------------|--------------------------|-----------------|
|                                | GRAINGER Ca                                                                        | talog Find A Branch Ke           | epStock Help 1-800-GRAINGER                                                                                                                                             |                                              |                  | Washington U-St Louis    |                 |
|                                | All Products 👻                                                                     | Enter keyword, item, mode        | el or part #                                                                                                                                                            |                                              | Q                | Bulk Order 👻 Account 👻 岸 |                 |
|                                | < Back                                                                             |                                  |                                                                                                                                                                         |                                              |                  | 🔁 Print 🗮 Email          |                 |
|                                | Delivery Method<br>Shipping                                                        | Check Availability<br>63110      | Co                                                                                                                                                                      |                                              |                  |                          |                 |
|                                | Subtotal:<br>Estimated Standard Shi<br>Estimated Other Shippin<br>Estimated Total: |                                  |                                                                                                                                                                         |                                              |                  | Submit Cart              |                 |
|                                | My Products                                                                        |                                  |                                                                                                                                                                         |                                              |                  | Clear Cart               |                 |
|                                | PROPAC, INC.<br>Kit Contains Em<br>Item # 117EL1<br>Price \$86.41 / e              | ergency Response Supplies<br>ach | Availability<br>Ships from supplier. Expected to<br>arrive on or before <b>Wed. Sep 15</b> .                                                                            | Update<br>Remove<br>Save For Later           | TOTAL<br>\$86.41 |                          |                 |
|                                |                                                                                    |                                  | If you change                                                                                                                                                           | d multiple quantities, Update All.           |                  |                          |                 |
|                                |                                                                                    |                                  | Product availability is real-time and updated continuu<br>your organization requires approval of orders on this<br>Grainger receives the order approval, based on produ | account prior to order completion, the prior |                  |                          |                 |